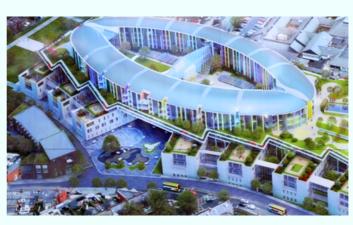

#### New Children's Hospital

Location: Dublin, Ireland Area: 160,000 sq.m. Capacity: 470 Beds Duration: 15 months

#### Scope Of Work

- 3D Modeling @LOD400 (ASMEPF)
- Clash Coordination
- Shop Drawings @LOD400
- Fabrication drawings
- · Constructability Review
- Value Engineering

Revit

Navisworks

**Fabrication** 

AutoCAD