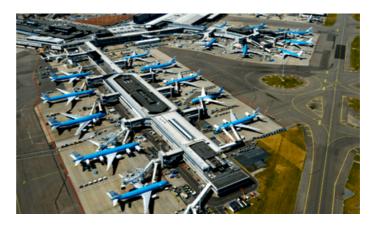

#### **Schiphol Airport**

Location: Amsterdam, The Netherlands

Area: 27,870,000 sq.m. Operator: Royal Schiphol Group

Duration: 12 months

#### Scope Of Work

- 3D Modeling @LOD400 (ASMEP)
- Clash Coordination
- Shop Drawings @LOD400
- Point Cloud Model Analysis & QC
- · Constructability Review
- · Value Engineering

Revit

Navisworks

Solibri

Recap

**AutoCAD** 